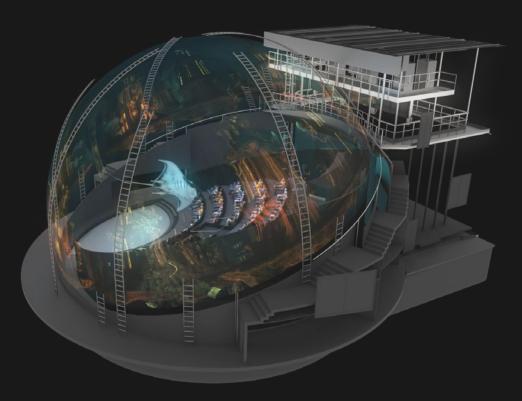

HYBRIDOME THEATER IS A UNIQUE TURNKEY THEATER SOLUTION, FULFILLING MORE THAN ONE PURPOSE. ITS CENTERPIECE IS A ROTATING AUDITORIUM, WHICH ALLOWS FOR DIFFERENT OPERATING MODES.

....

#### EXCLUSIVE THEATER REVEAL

The show begins in a lower smaller-scale theater with rear projection. The content on this smaller-scale screen then seamlessly transitions to the large-scale enveloping media screen as the theater seats physically rise into the air, complimenting the reveal's wow-factor with visceral movement and excitement. This signature theater reveal of the HybriDome Theater is exclusive to this Falcon's product.

#### **OMNI-DIRECTIONAL 3D MEDIA**

The use of unique media production techniques enables guests to see 3D objects in any direction, which makes it appear as if said objects are extending from the media screen and floating through the theater's space.

#### PLANETARIUM MODE

This mode converts the facility into a fully functional planetarium by using a ball-shaped projector system to display vibrant starscapes, celestial bodies, and other cosmic forms across the dome canvas overhead. This immersive theater mode allows guests to enjoy educational and narrative media content on a massive, immersive scale.