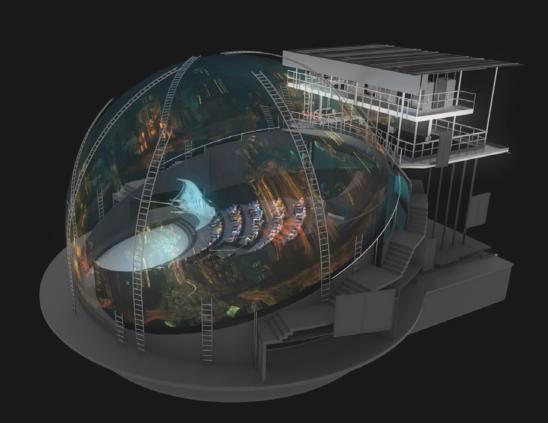

HYBRIDOME THEATER IS A UNIQUE TURNKEY THEATER SOLUTION, FULFILLING MORE THAN ONE PURPOSE. ITS CENTERPIECE IS A ROTATING AUDITORIUM, WHICH ALLOWS FOR DIFFERENT OPERATING MODES.

....

#### EXCLUSIVE THEATER REVEAL

The show begins in a lower smaller-scale theater with rear projection. The content on this smaller-scale screen then seamlessly transitions to the large-scale enveloping media screen as the theater seats physically rise into the air, complimenting the reveal's wow-factor with visceral movement and excitement. This signature theater reveal of the HybriDome Theater is exclusive to this Falcon's product.

#### **OMNI-DIRECTIONAL 3D MEDIA**

The use of unique media production techniques enables guests to see 3D objects in any direction, which makes it appear as if said objects are extending from the media screen and floating through the theater's space.

#### PLANETARIUM MODE

This mode converts the facility into a fully functional planetarium by using a ball-shaped projector system to display vibrant starscapes, celestial bodies, and other cosmic forms across the dome canvas overhead. This immersive theater mode allows guests to enjoy educational and narrative media content on a massive, immersive scale.