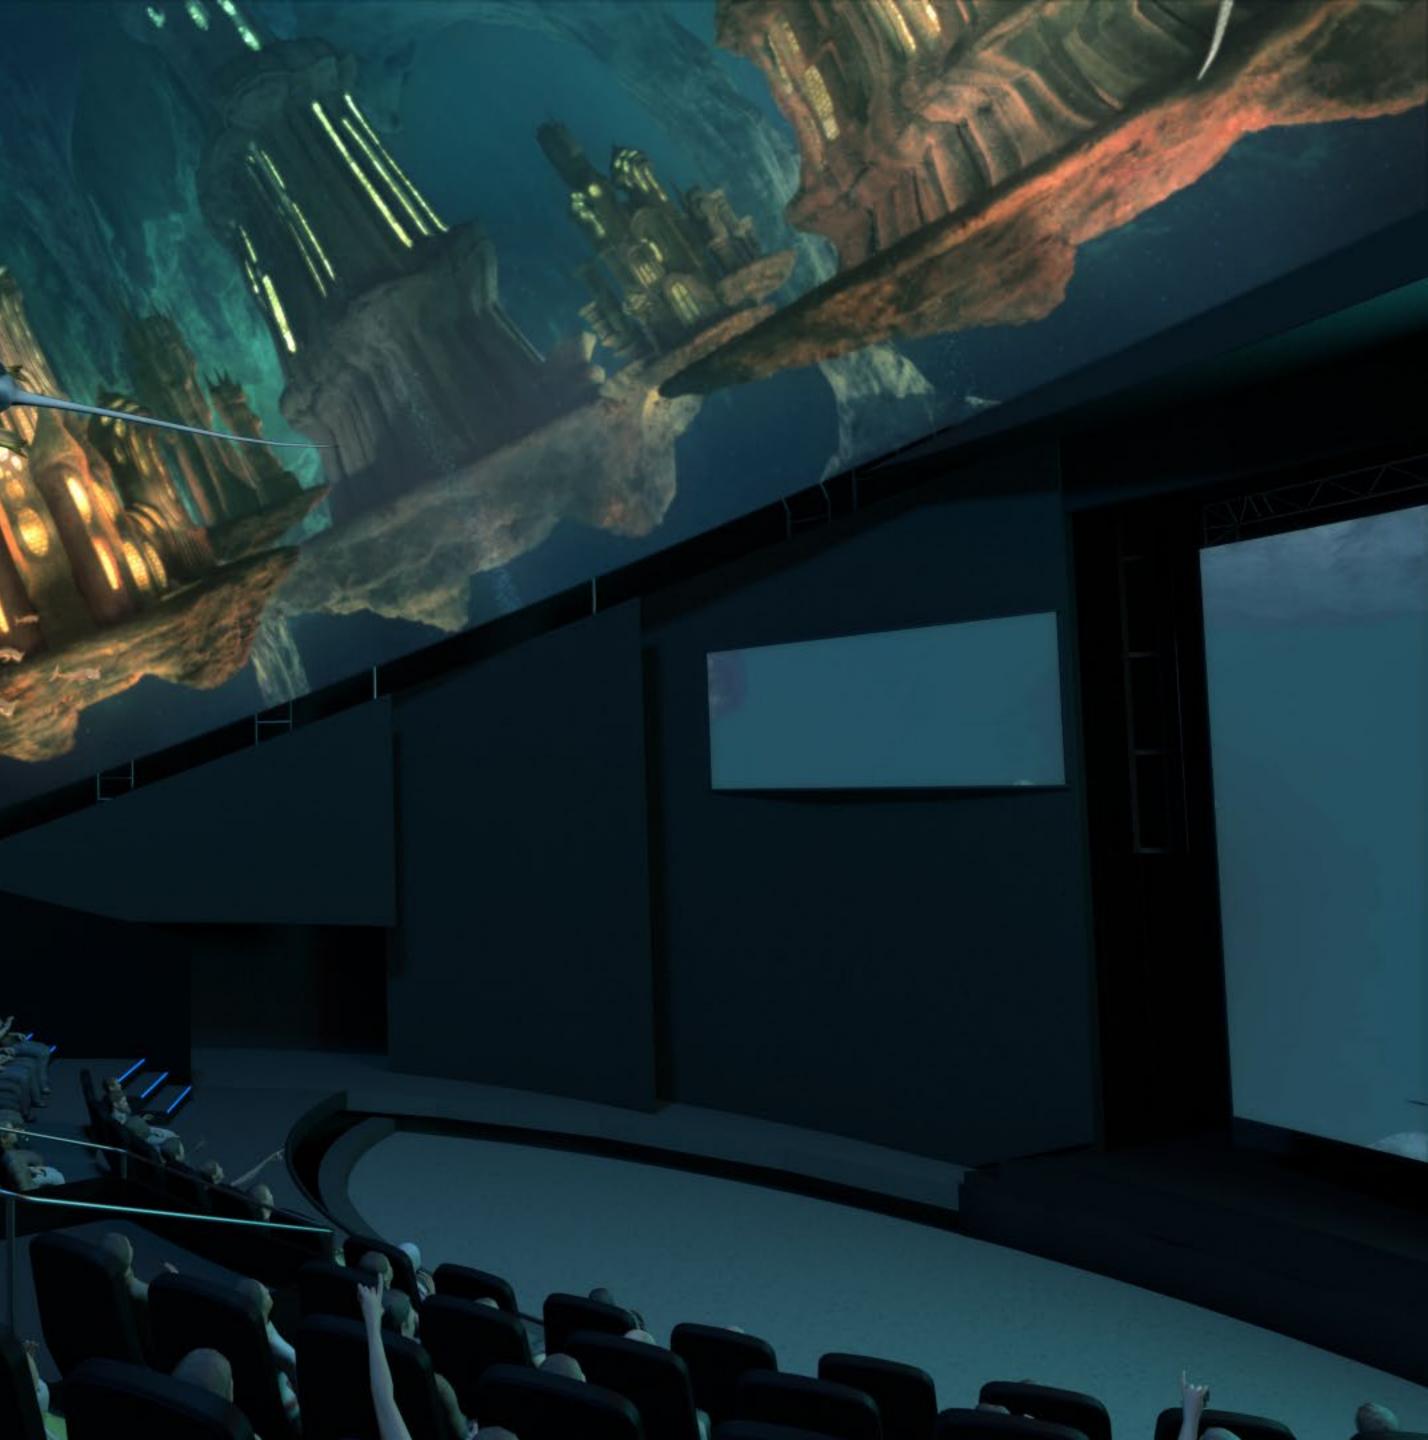

#### EXCLUSIVE THEATER REVEAL

The show begins in a lower smaller-scale theater with rear projection. The content on this smaller-scale screen then seamlessly transitions to the large-scale enveloping media screen as the theater seats physically rise into the air, complimenting the reveal's wow-factor with visceral movement and excitement. This signature theater reveal of the HybriDome Theater is exclusive to this Falcon's product.

#### MULTI CHANNEL CIRCULAR AUDIO ZONING

Taking the term "surround sound" to a whole new level, the HybriDome Theater breaks up the audio system into circular rings with discrete channel speakers allowing the music and sound effects to float through the space alongside the 3D imagery.

#### **OMNI-DIRECTIONAL 3D MEDIA**

The use of unique media production techniques enables guests to see 3D objects in any direction, which makes it appear as if said objects are extending from the media screen and floating through the theater's space.