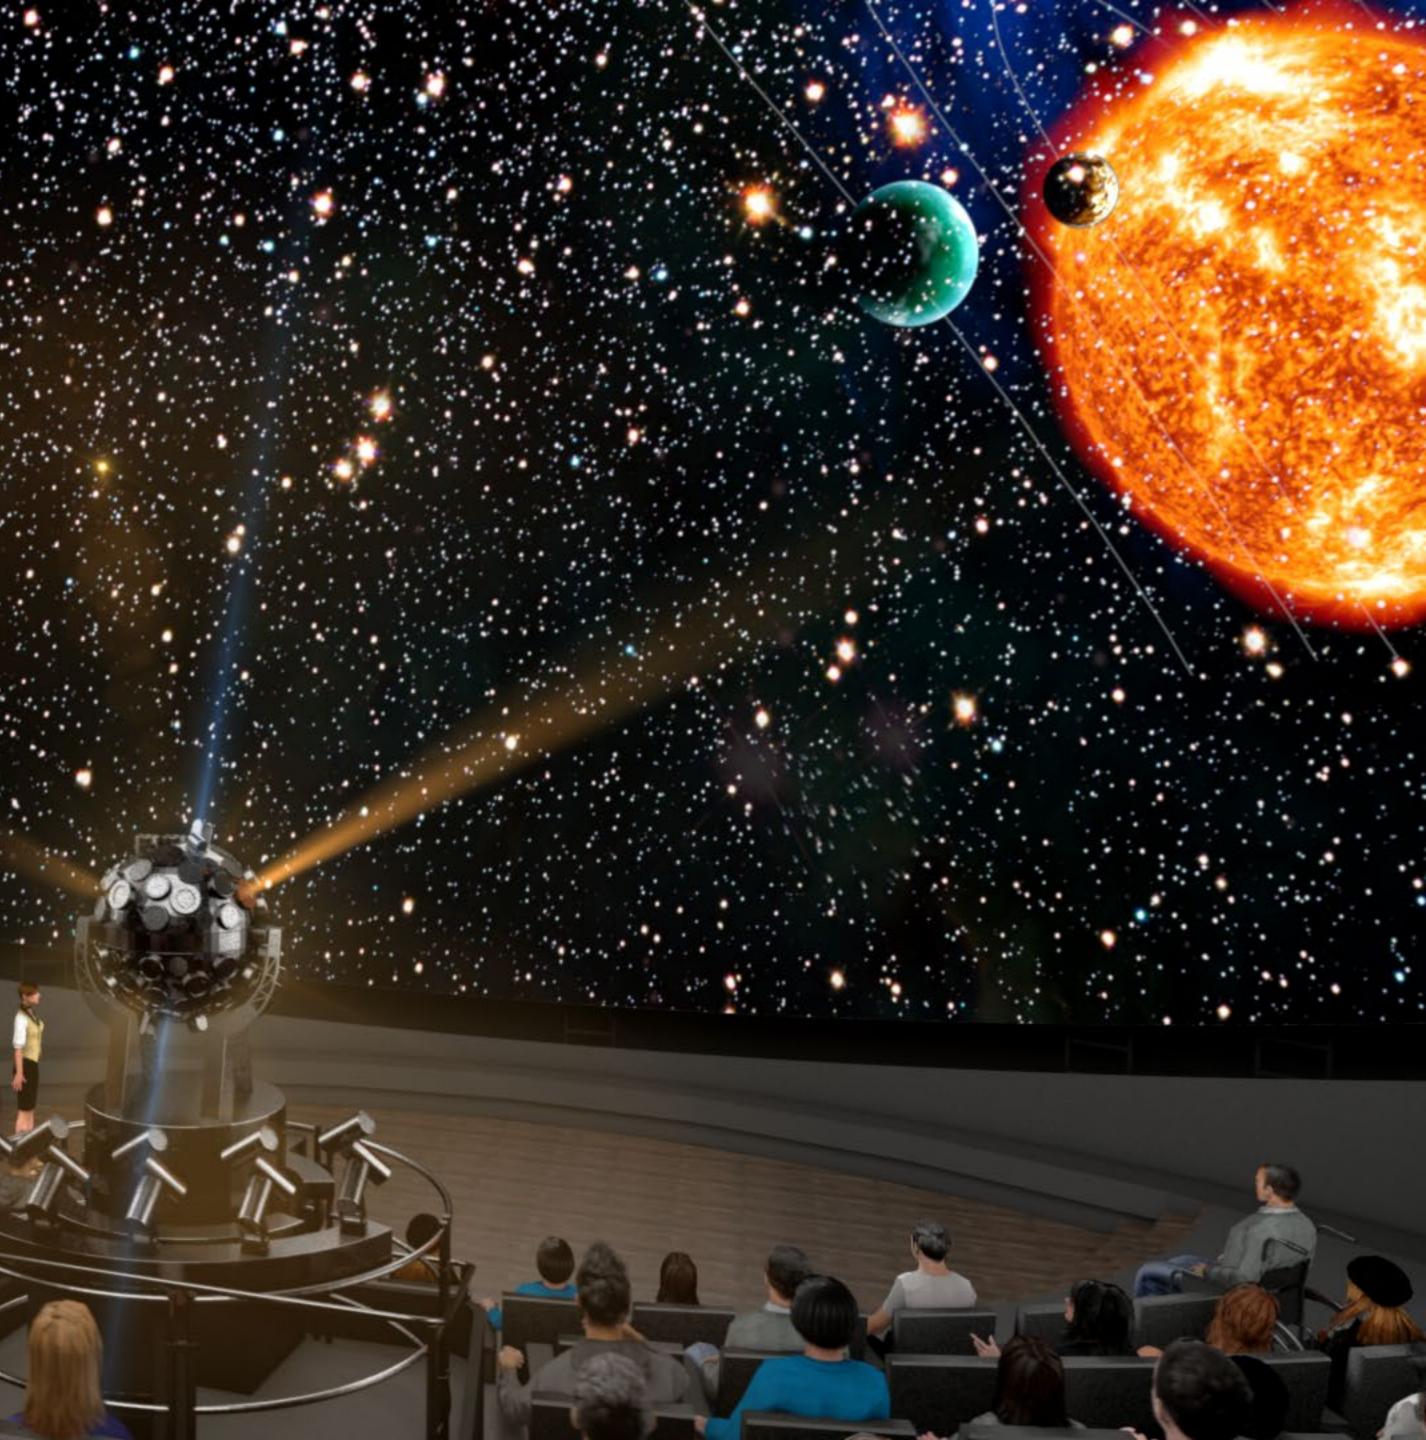

#### PLANETARIUM MODE

This mode converts the facility into a fully functional planetarium by using a ball-shaped projector system to display vibrant starscapes, celestial bodies, and other cosmic forms across the dome canvas overhead. This immersive theater mode allows guests to enjoy educational and narrative media content on a massive, immersive scale.