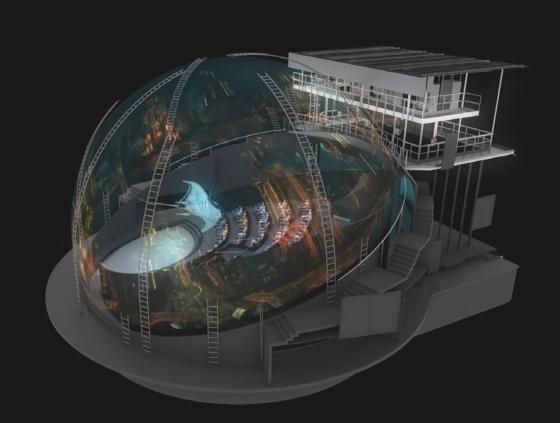

HYBRIDOME THEATER IS A UNIQUE TURNKEY THEATER SOLUTION, FULFILLING MORE THAN ONE PURPOSE. ITS CENTERPIECE IS A ROTATING AUDITORIUM, WHICH ALLOWS FOR DIFFERENT OPERATING MODES.

....

#### EXCLUSIVE THEATER REVEAL

The show begins in a lower smaller-scale theater with rear projection. The content on this smaller-scale screen then seamlessly transitions to the large-scale enveloping media screen as the theater seats physically rise into the air, complimenting the reveal's wow-factor with visceral movement and excitement. This signature theater reveal of the HybriDome Theater is exclusive to this Falcon's product.

#### **OMNI-DIRECTIONAL 3D MEDIA**

The use of unique media production techniques enables guests to see 3D objects in any direction, which makes it appear as if said objects are extending from the media screen and floating through the theater's space.

#### PLANETARIUM MODE

This mode converts the facility into a fully functional planetarium by using a ball-shaped projector system to display vibrant starscapes, celestial bodies, and other cosmic forms across the dome canvas overhead. This immersive theater mode allows guests to enjoy educational and narrative media content on a massive, immersive scale.