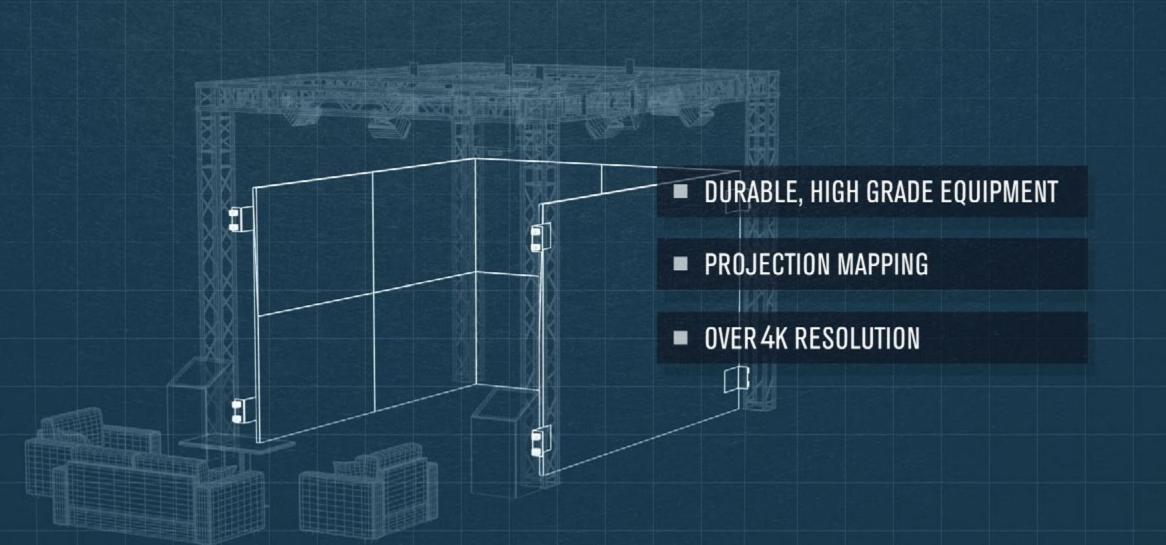

GameSuite<sup>™</sup> gameplay ecosystem is the premiere fusion of modern play, immersive atmosphere, and social connectivity. It's the new way to party.

Each GameSuite™ gameplay ecosystem comes equipped with the latest technology and customized gameplay solutions. The fun and fluid experience dynamically unfolds with the party, rotating between play and lounge. Groups can take turns playing solo or in teams, choosing from a wide variety of built-in cooperative and competitive games or exclusive original titles.

Intuitive, revolutionary methods have been developed to make each experience unique. When lounging, guests can actively engage with the players through touch screen controls or just cheer them on, all while keeping tabs on the stats and leaderboard. While playing, guests are immersed in an environment that offers rich content, dynamic lighting, and digital surround sound.

GameSuite™ gameplay ecosystems are packed with fun options for everyone, no matter their gaming ability or overall mobility. The proximity of the lounge to the playing area helps encourage participation. Guests waiting their turn can indulge in the sophisticated lounging environment and enjoy easy-ordering food and beverage service.