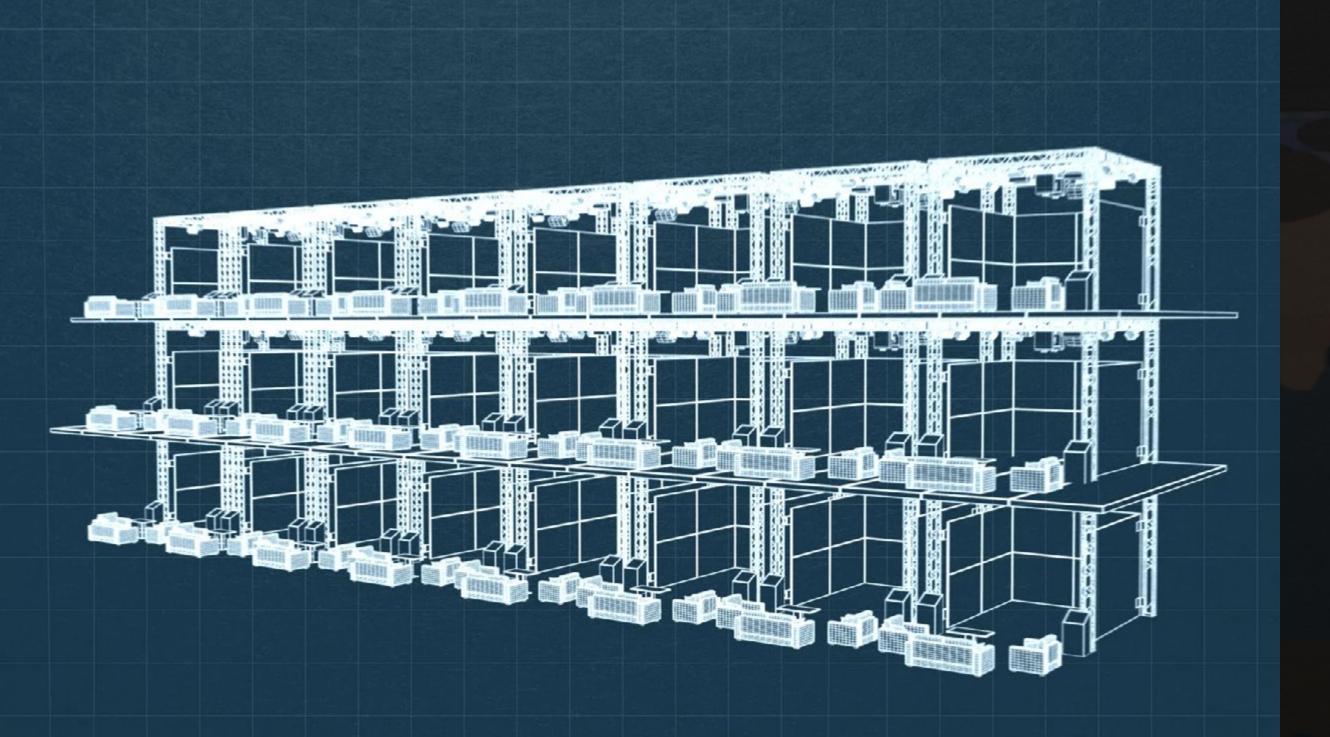

GameSuite™ gameplay ecosystem serves as a fully inclusive, immersive, commercial product, offering a conglomeration of social interaction and advanced technology. It can be offered as a stand-alone bay or multiple bays organized in different configurations for a variety of venues, such as arenas, theme parks, or any location-based entertainment center. The various setups can be scaled to accommodate the footprint of any facility in which it is integrated.