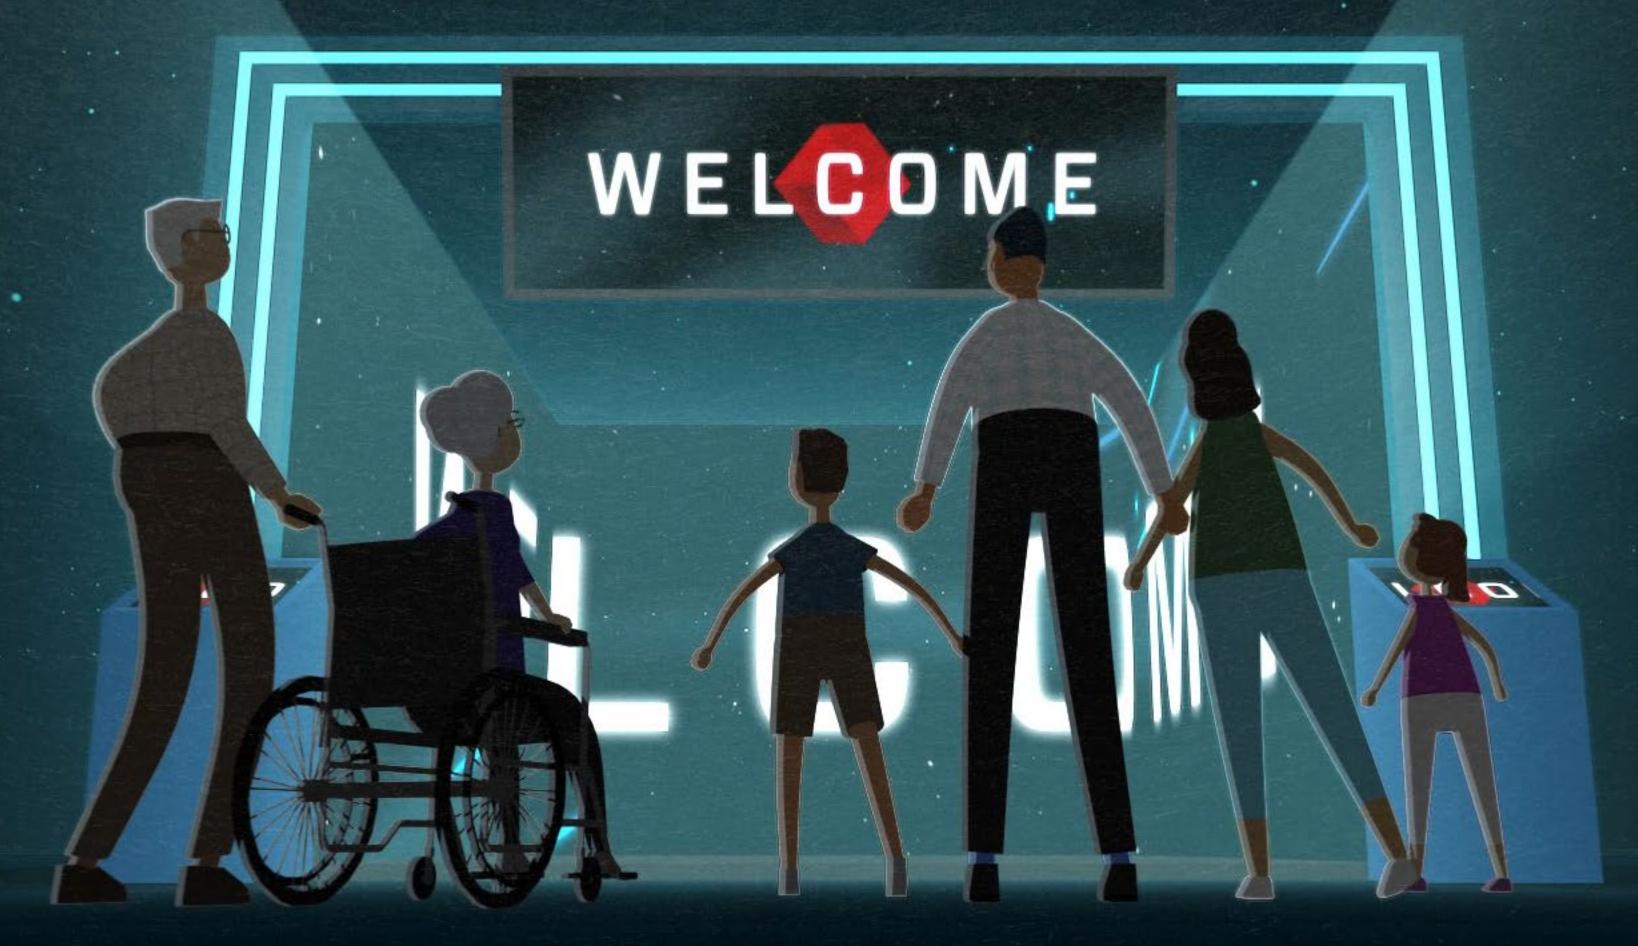

GameSuite<sup>™</sup> gameplay ecosystem is the premiere fusion of modern play, immersive atmosphere, and social connectivity. It's the new way to party.

Each GameSuite™ gameplay ecosystem comes equipped with the latest technology and customized gameplay solutions. The fun and fluid experience dynamically unfolds with the party, rotating between play and lounge. Groups can take turns playing solo or in teams, choosing from a wide variety of built-in cooperative and competitive games or exclusive original titles.

Intuitive, revolutionary methods have been developed to make each experience unique. When lounging, guests can actively engage with the players through touch screen controls or just cheer them on, all while keeping tabs on the stats and leaderboard. While playing, guests are immersed in an environment that offers rich content, dynamic lighting, and digital surround sound.

GameSuite™ gameplay ecosystems are packed with fun options for everyone, no matter their gaming ability or overall mobility. The proximity of the lounge to the playing area helps encourage participation. Guests waiting their turn can indulge in the sophisticated lounging environment and enjoy easy-ordering food and beverage service.