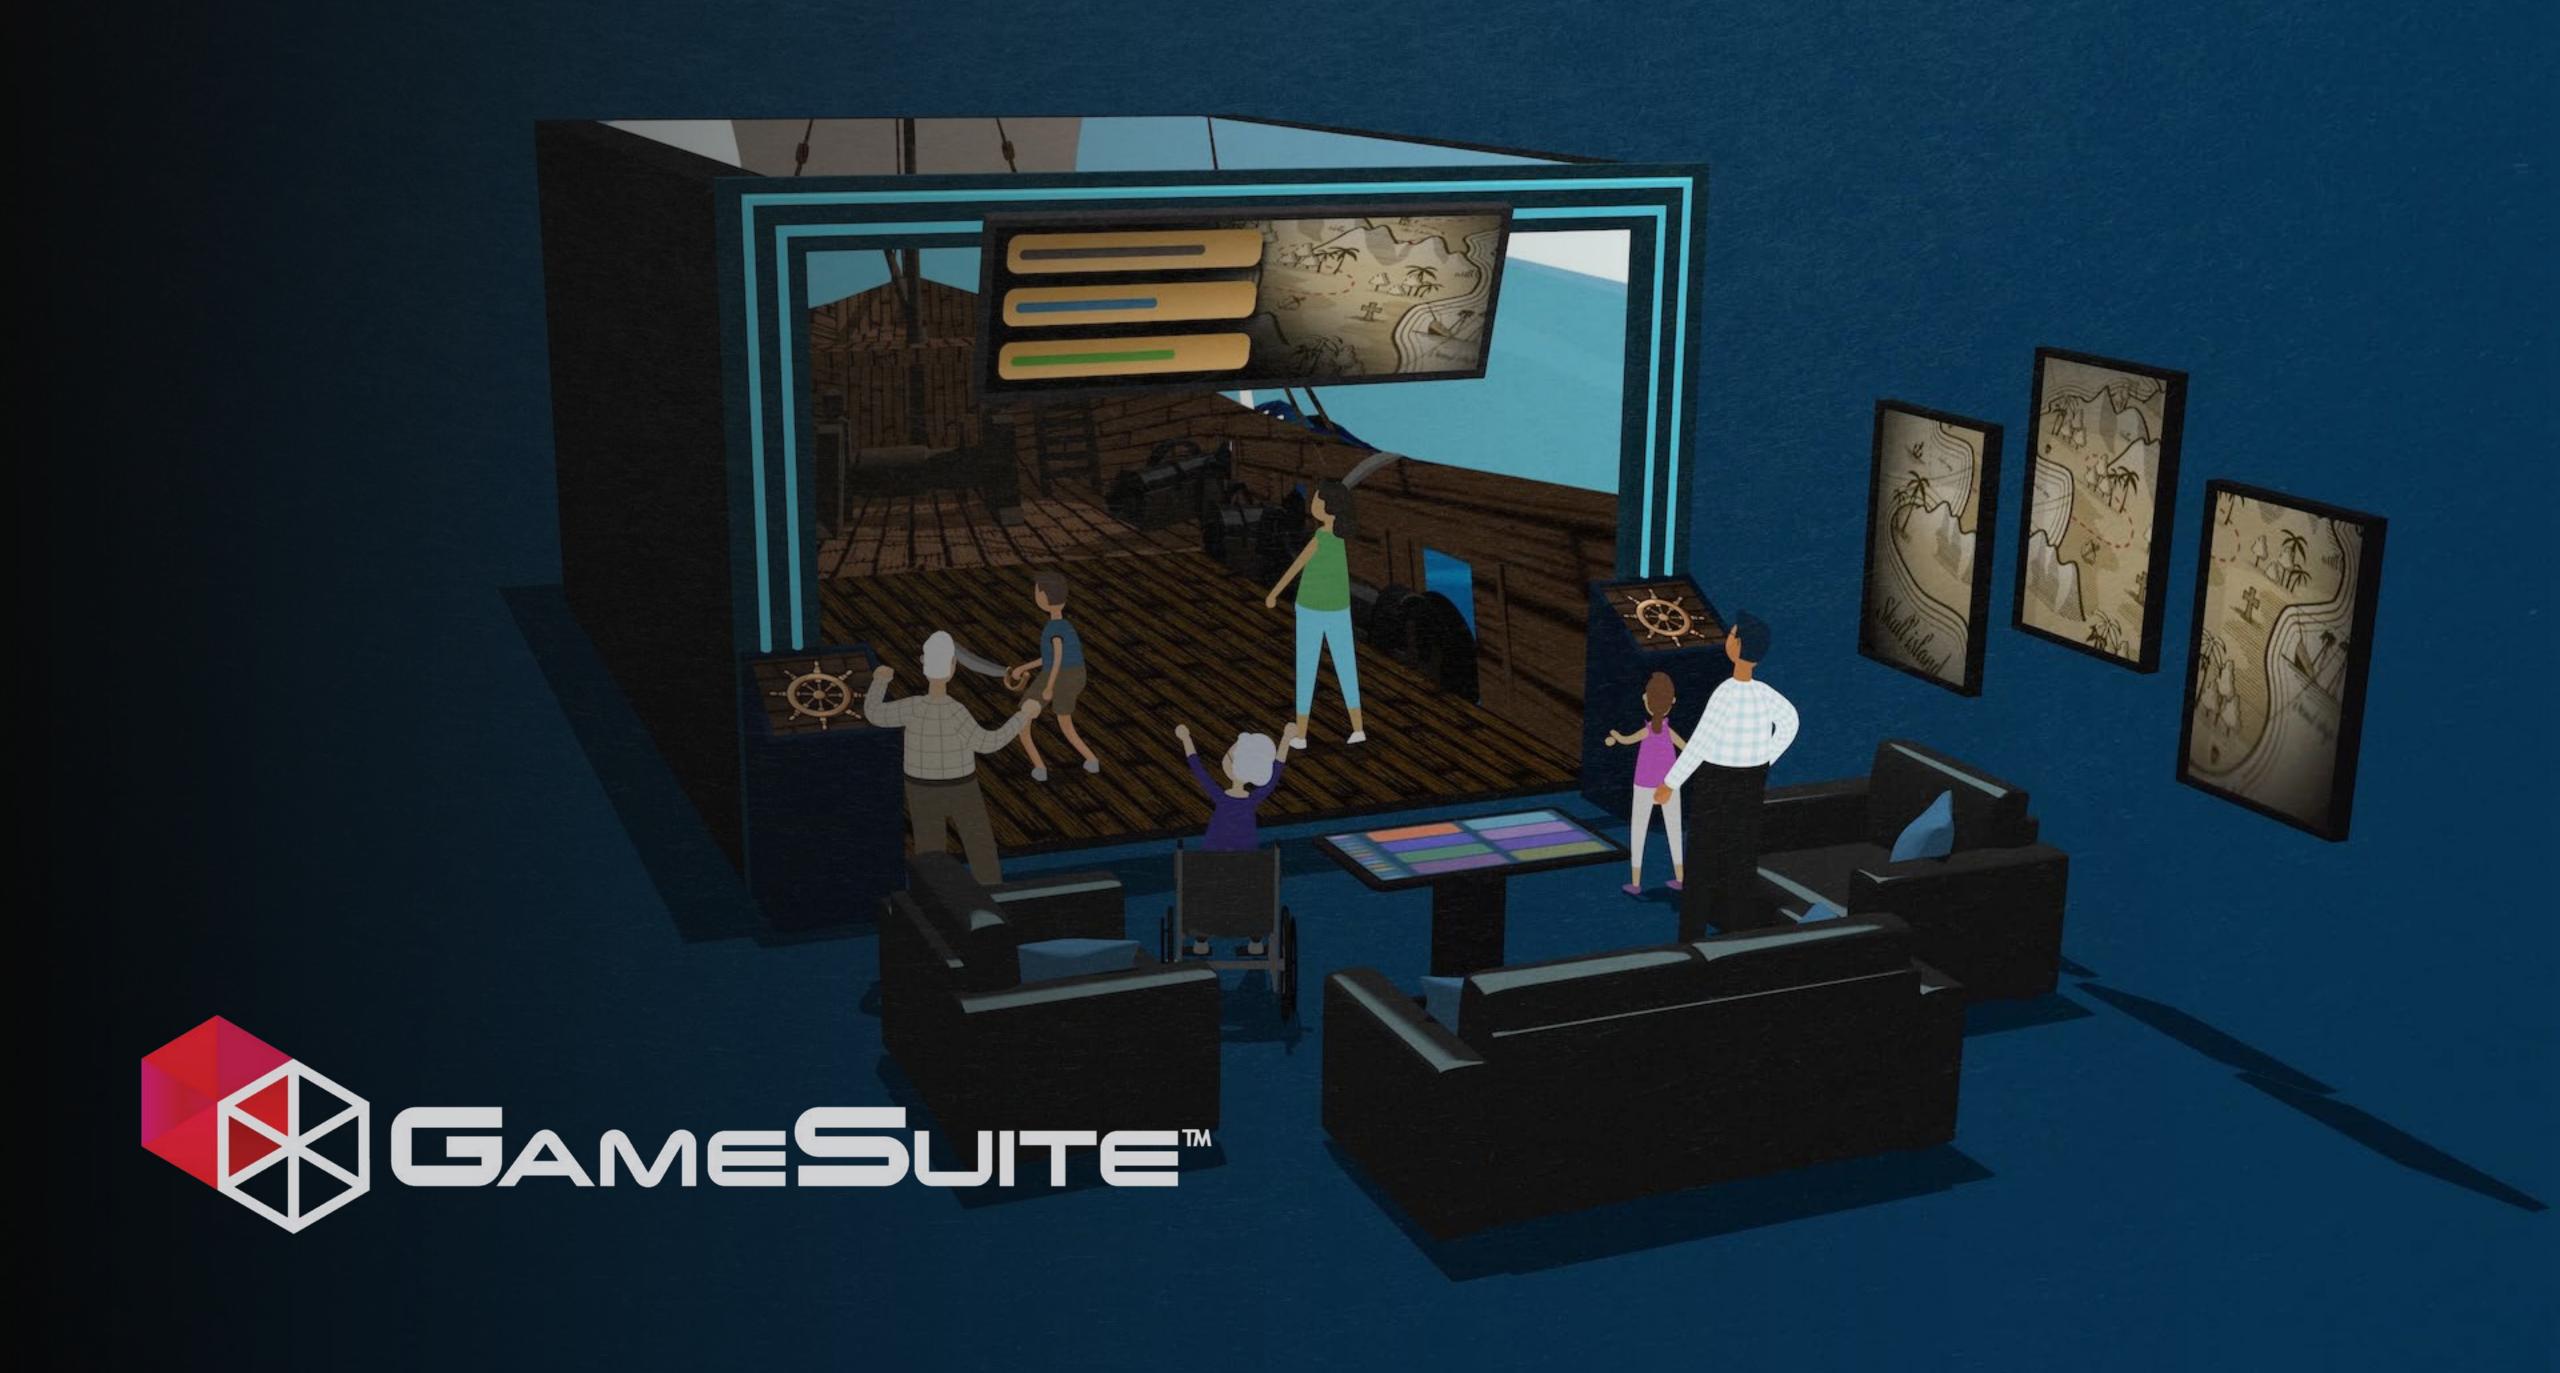

GameSuite<sup>™</sup> gameplay ecosystem is the premiere fusion of modern play, immersive atmosphere, and social connectivity. It's the new way to party.

Each GameSuite™ gameplay ecosystem comes equipped with the latest technology and customized gameplay solutions. The fun and fluid experience dynamically unfolds with the party, rotating between play and lounge. Groups can take turns playing solo or in teams, choosing from a wide variety of built-in cooperative and competitive games or exclusive original titles.

Intuitive, revolutionary methods have been developed to make each experience unique. When lounging, guests can actively engage with the players through touch screen controls or just cheer them on, all while keeping tabs on the stats and leaderboard. While playing, guests are immersed in an environment that offers rich content, dynamic lighting, and digital surround sound.

GameSuite™ gameplay ecosystems are packed with fun options for everyone, no matter their gaming ability or overall mobility. The proximity of the lounge to the playing area helps encourage participation. Guests waiting their turn can indulge in the sophisticated lounging environment and enjoy easy-ordering food and beverage service.

GameSuite™ gameplay ecosystem serves as a fully inclusive, immersive, commercial product, offering a conglomeration of social interaction and advanced technology. It can be offered as a stand-alone bay or multiple bays organized in different configurations for a variety of venues, such as arenas, theme parks, or any location-based entertainment center. The various setups can be scaled to accommodate the footprint of any facility in which it is integrated.