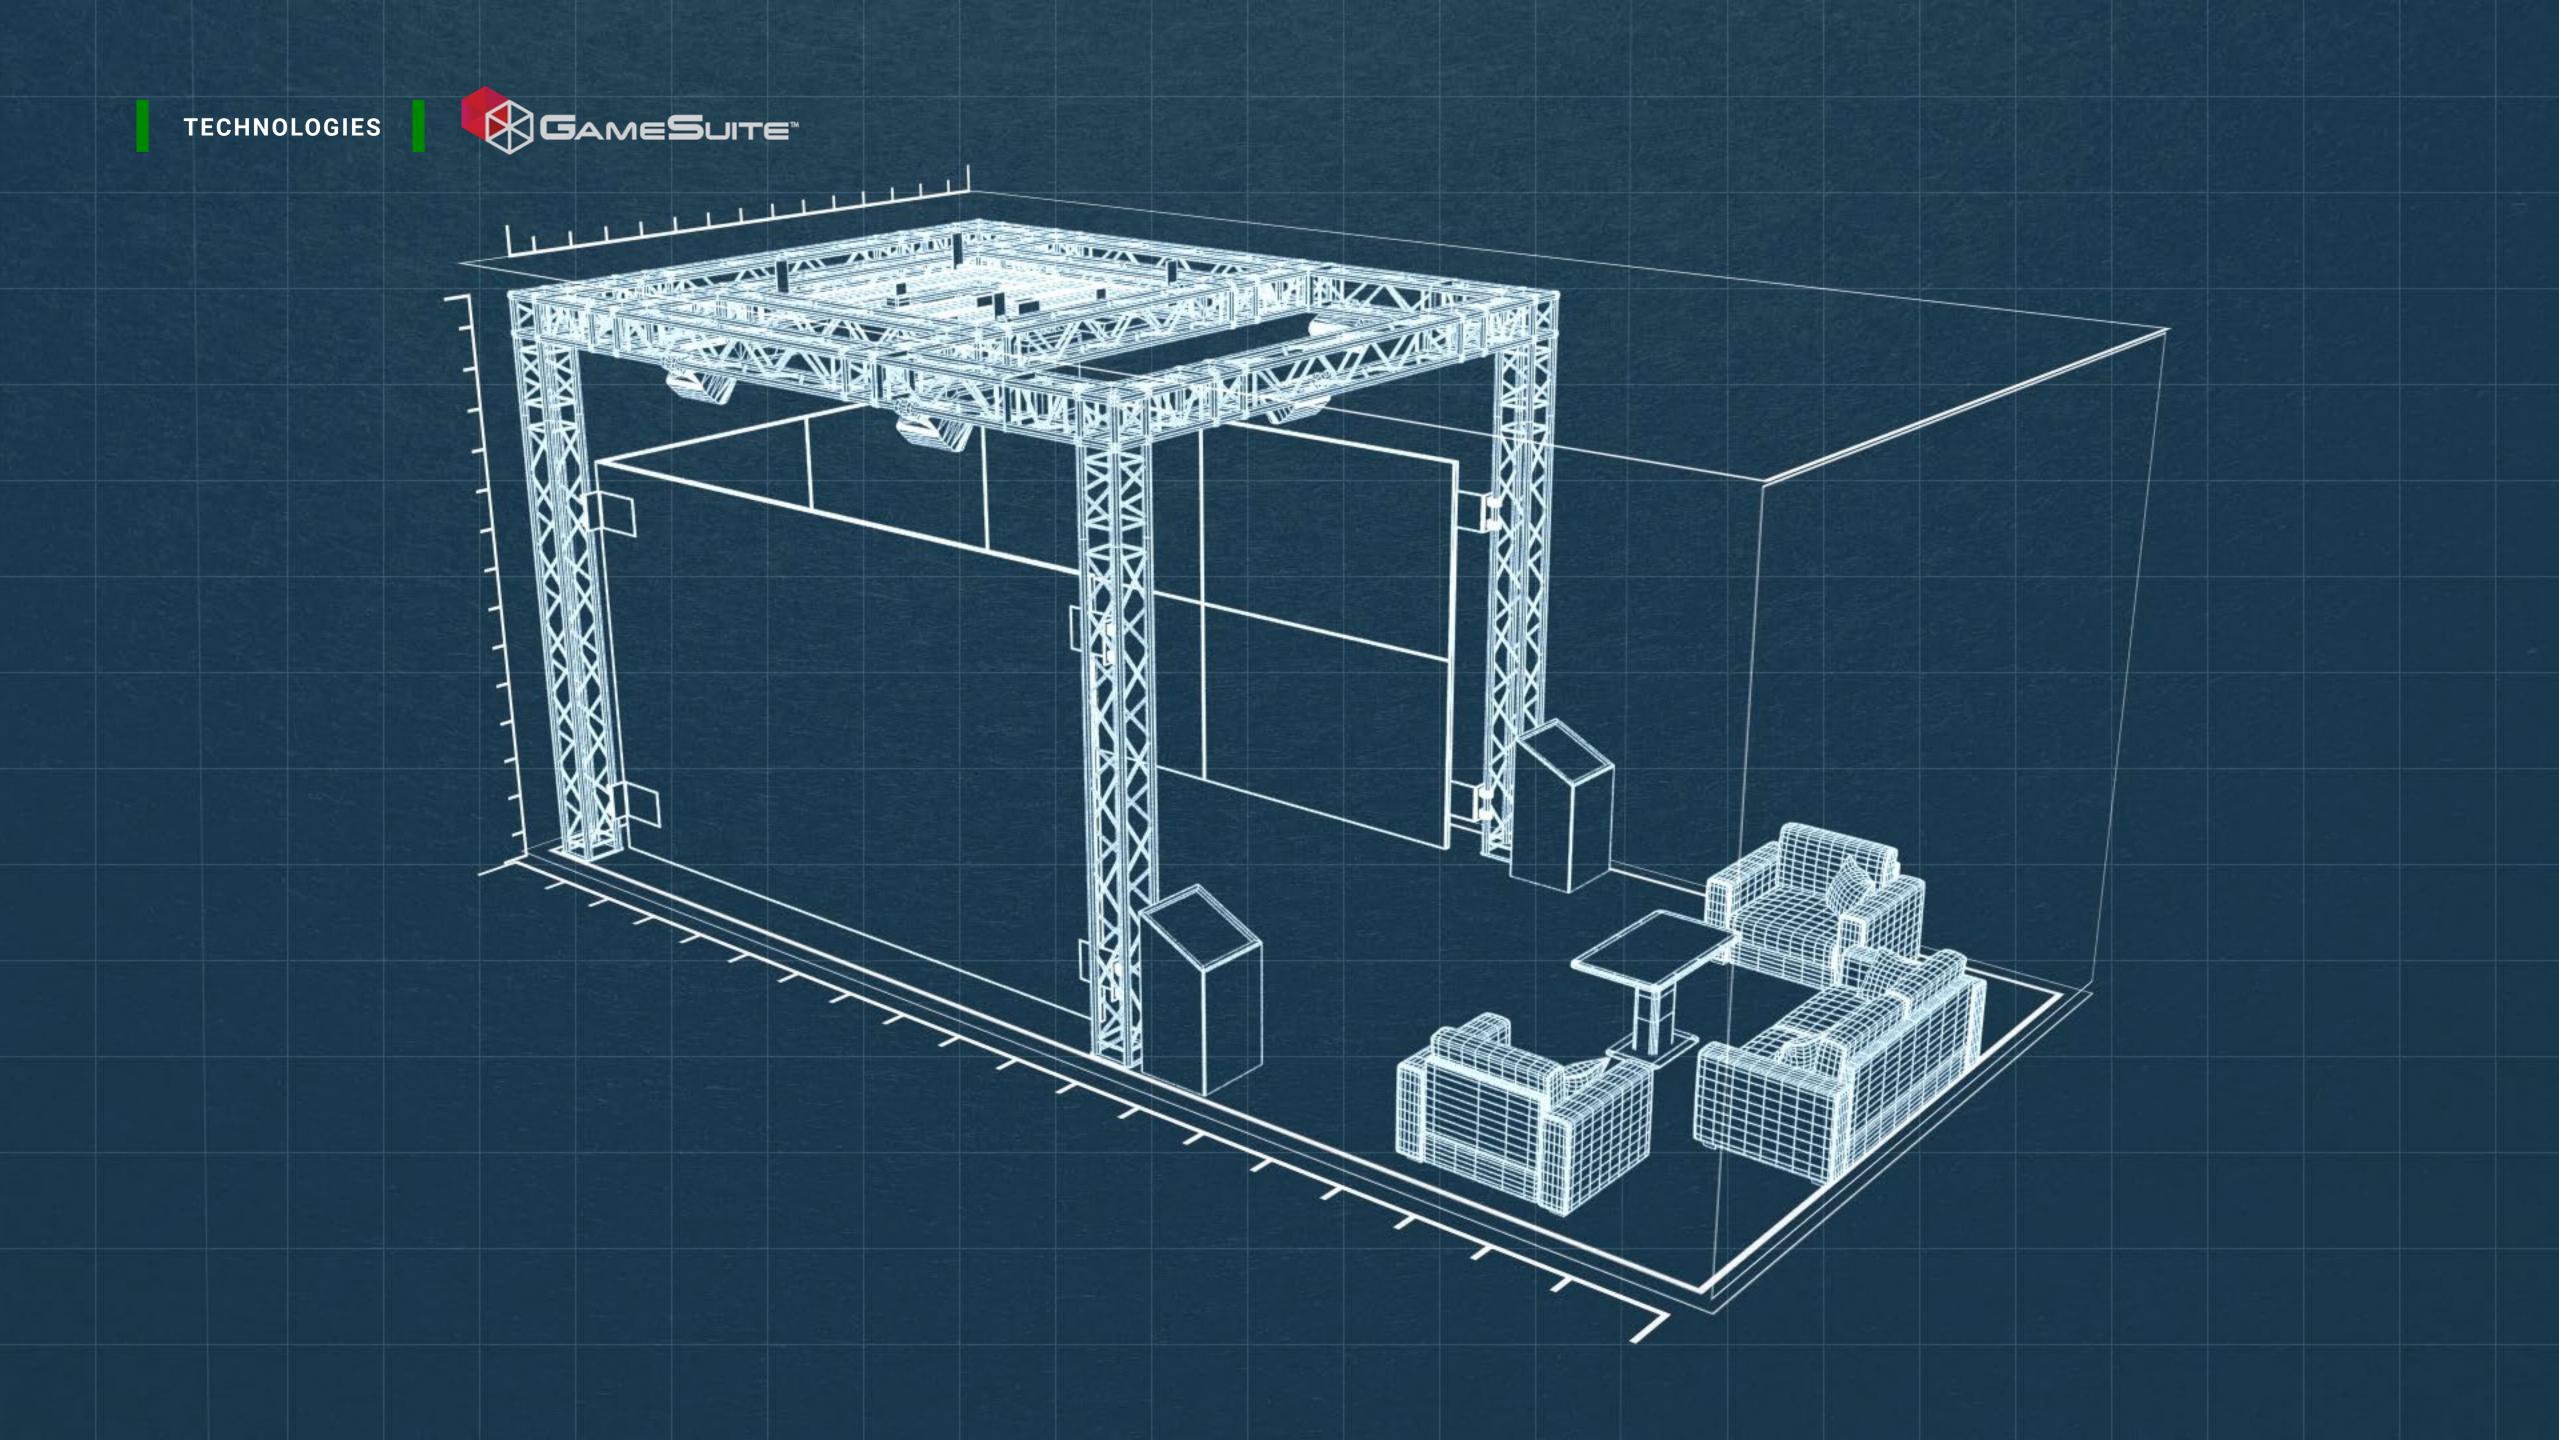

GameSuite<sup>™</sup> gameplay ecosystem is the premiere fusion of modern play, immersive atmosphere, and social connectivity. It's the new way to party.

Each GameSuite™ gameplay ecosystem comes equipped with the latest technology and customized gameplay solutions. The fun and fluid experience dynamically unfolds with the party, rotating between play and lounge. Groups can take turns playing solo or in teams, choosing from a wide variety of built-in cooperative and competitive games or exclusive original titles.

Intuitive, revolutionary methods have been developed to make each experience unique. When lounging, guests can actively engage with the players through touch screen controls or just cheer them on, all while keeping tabs on the stats and leaderboard. While playing, guests are immersed in an environment that offers rich content, dynamic lighting, and digital surround sound.

GameSuite™ gameplay ecosystems are packed with fun options for everyone, no matter their gaming ability or overall mobility. The proximity of the lounge to the playing area helps encourage participation. Guests waiting their turn can indulge in the sophisticated lounging environment and enjoy easy-ordering food and beverage service.