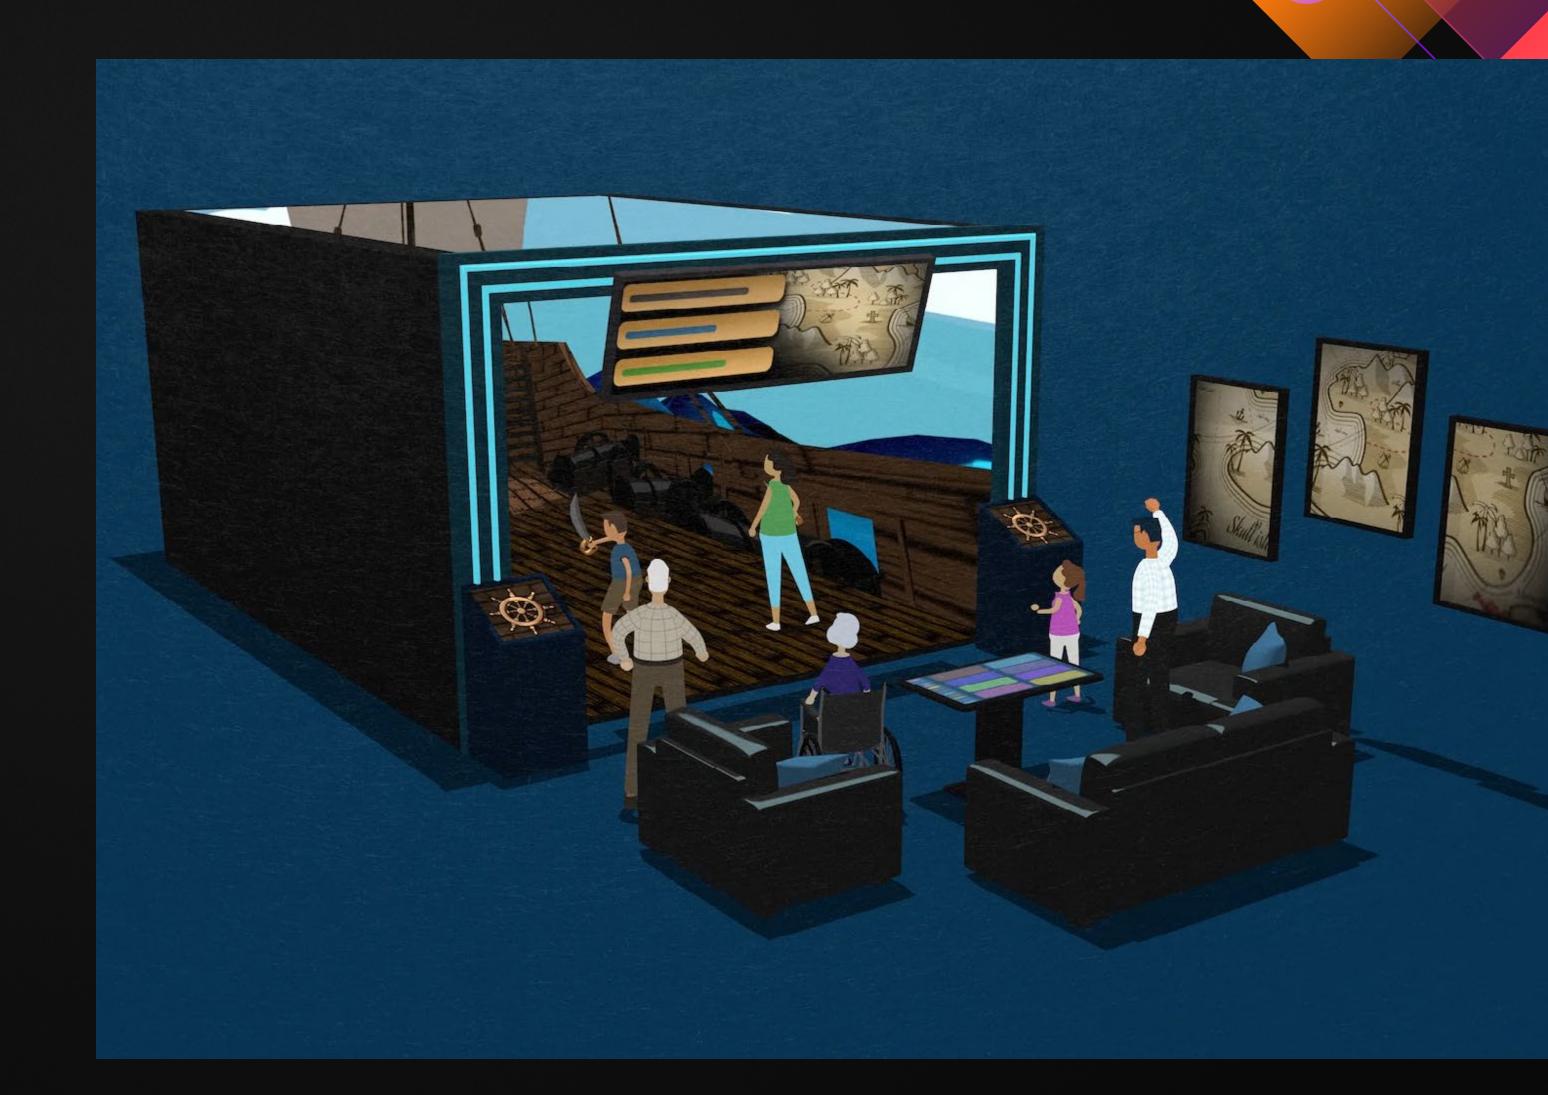

GameSuite<sup>™</sup> gameplay ecosystem is the premiere fusion of modern play, immersive atmosphere, and social connectivity. It's the new way to party.

Each GameSuite™ gameplay ecosystem comes equipped with the latest technology and customized gameplay solutions. The fun and fluid experience dynamically unfolds with the party, rotating between play and lounge. Groups can take turns playing solo or in teams, choosing from a wide variety of built-in cooperative and competitive games or exclusive original titles.

Intuitive, revolutionary methods have been developed to make each experience unique. When lounging, guests can actively engage with the players through touch screen controls or just cheer them on, all while keeping tabs on the stats and leaderboard. While playing, guests are immersed in an environment that offers rich content, dynamic lighting, and digital surround sound.

GameSuite™ gameplay ecosystems are packed with fun options for everyone, no matter their gaming ability or overall mobility. The proximity of the lounge to the playing area helps encourage participation. Guests waiting their turn can indulge in the sophisticated lounging environment and enjoy easy-ordering food and beverage service.

GameSuite™ gameplay ecosystem serves as a fully inclusive, immersive, commercial product, offering a conglomeration of social interaction and advanced technology. It can be offered as a stand-alone bay or multiple bays organized in different configurations for a variety of venues, such as arenas, theme parks, or any location-based entertainment center. The various setups can be scaled to accommodate the footprint of any facility in which it is integrated.