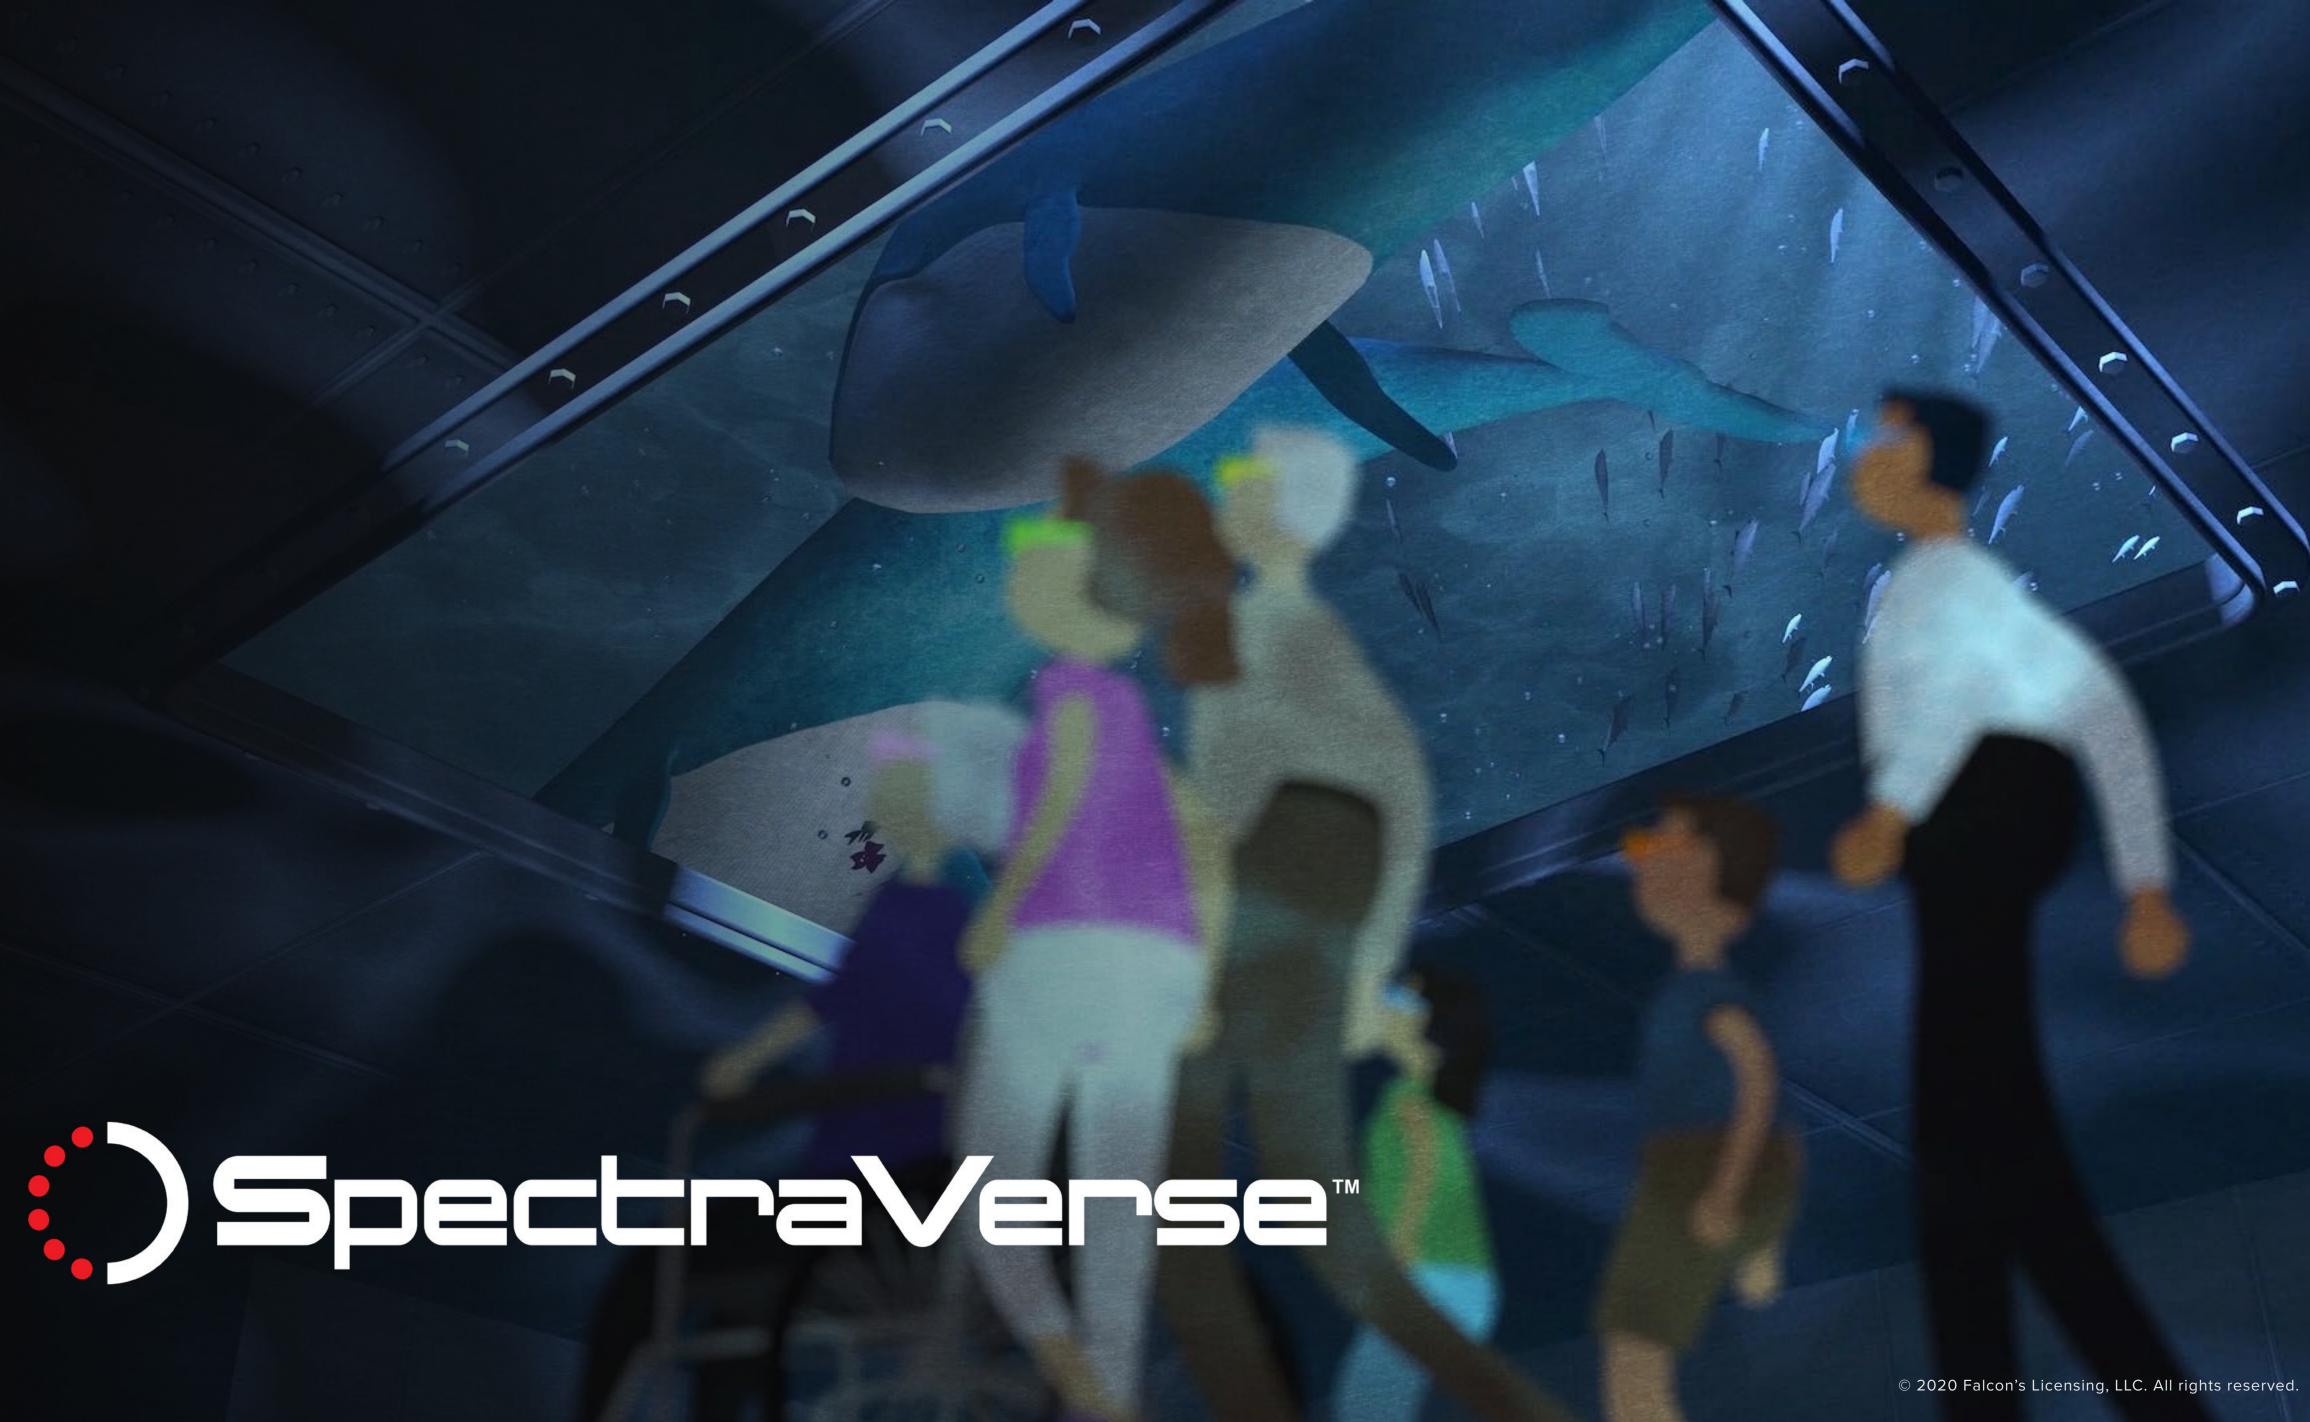

### )SpectraVerse

SpectraVerse<sup>™</sup> attractions are interactive walking adventures that merge immersive storytelling techniques with advanced media technologies to deliver world-class experiences unlike anything in the market.

In these narrative-fueled, interactive encounters, players have agency to influence the outcome of a joint social experience. This deeper, more personal engagement is redefining how we perceive, explore, and enjoy infinite realms of imagination.

SpectraVerse<sup>™</sup> attractions utilize 3D positional tracking and a real-time game engine to generate dynamic content and perspectives that are specific to each individual guest. A full complement of themed scenic environments, surround sound audio-scapes, lighting, special effects, and other show elements further engross guests in their journeys.

### comes in two distinct configurations:

)SpectraVerse opyssey

In the **SpectraVerse Odyssey**<sup>™</sup> attraction, each guest engages with real-time interactive media content as their group travels from scene to scene in a pulsed, walk-through experience.