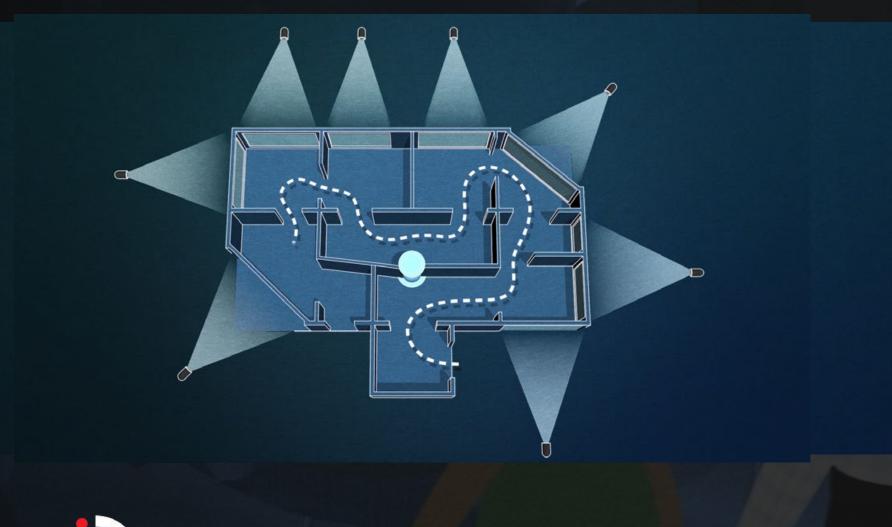

SpectraVerse<sup>™</sup> attractions utilize 3D positional tracking and a real-time game engine to generate dynamic content and perspectives that are specific to each individual guest. A full complement of themed scenic environments, surround sound audio-scapes, lighting, special effects, and other show elements further engross guests in their journeys.

## Unique Perspectives & Content:

Perspectives, and even unique content, is generated and projected in real time based upon actual guest location and viewing angle.

Icon's Licensing, LLC. All right

NATHAN MATTHEWS ASTRO