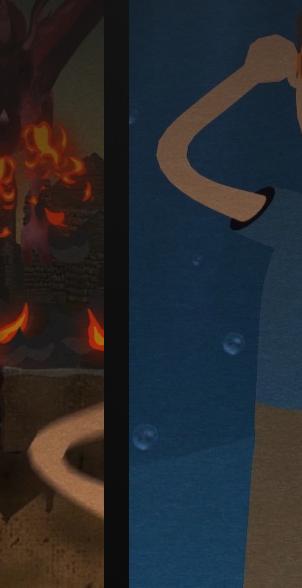

### )SpectraVerse

SpectraVerse<sup>™</sup> attractions are interactive walking adventures that merge immersive storytelling techniques with advanced media technologies to deliver world-class experiences unlike anything in the market.

In these narrative-fueled, interactive encounters, players have agency to influence the outcome of a joint social experience. This deeper, more personal engagement is redefining how we perceive, explore, and enjoy infinite realms of imagination.

SpectraVerse<sup>™</sup> attractions utilize 3D positional tracking and a real-time game engine to generate dynamic content and perspectives that are specific to each individual guest. A full complement of themed scenic environments, surround sound audio-scapes, lighting, special effects, and other show elements further engross guests in their journeys.