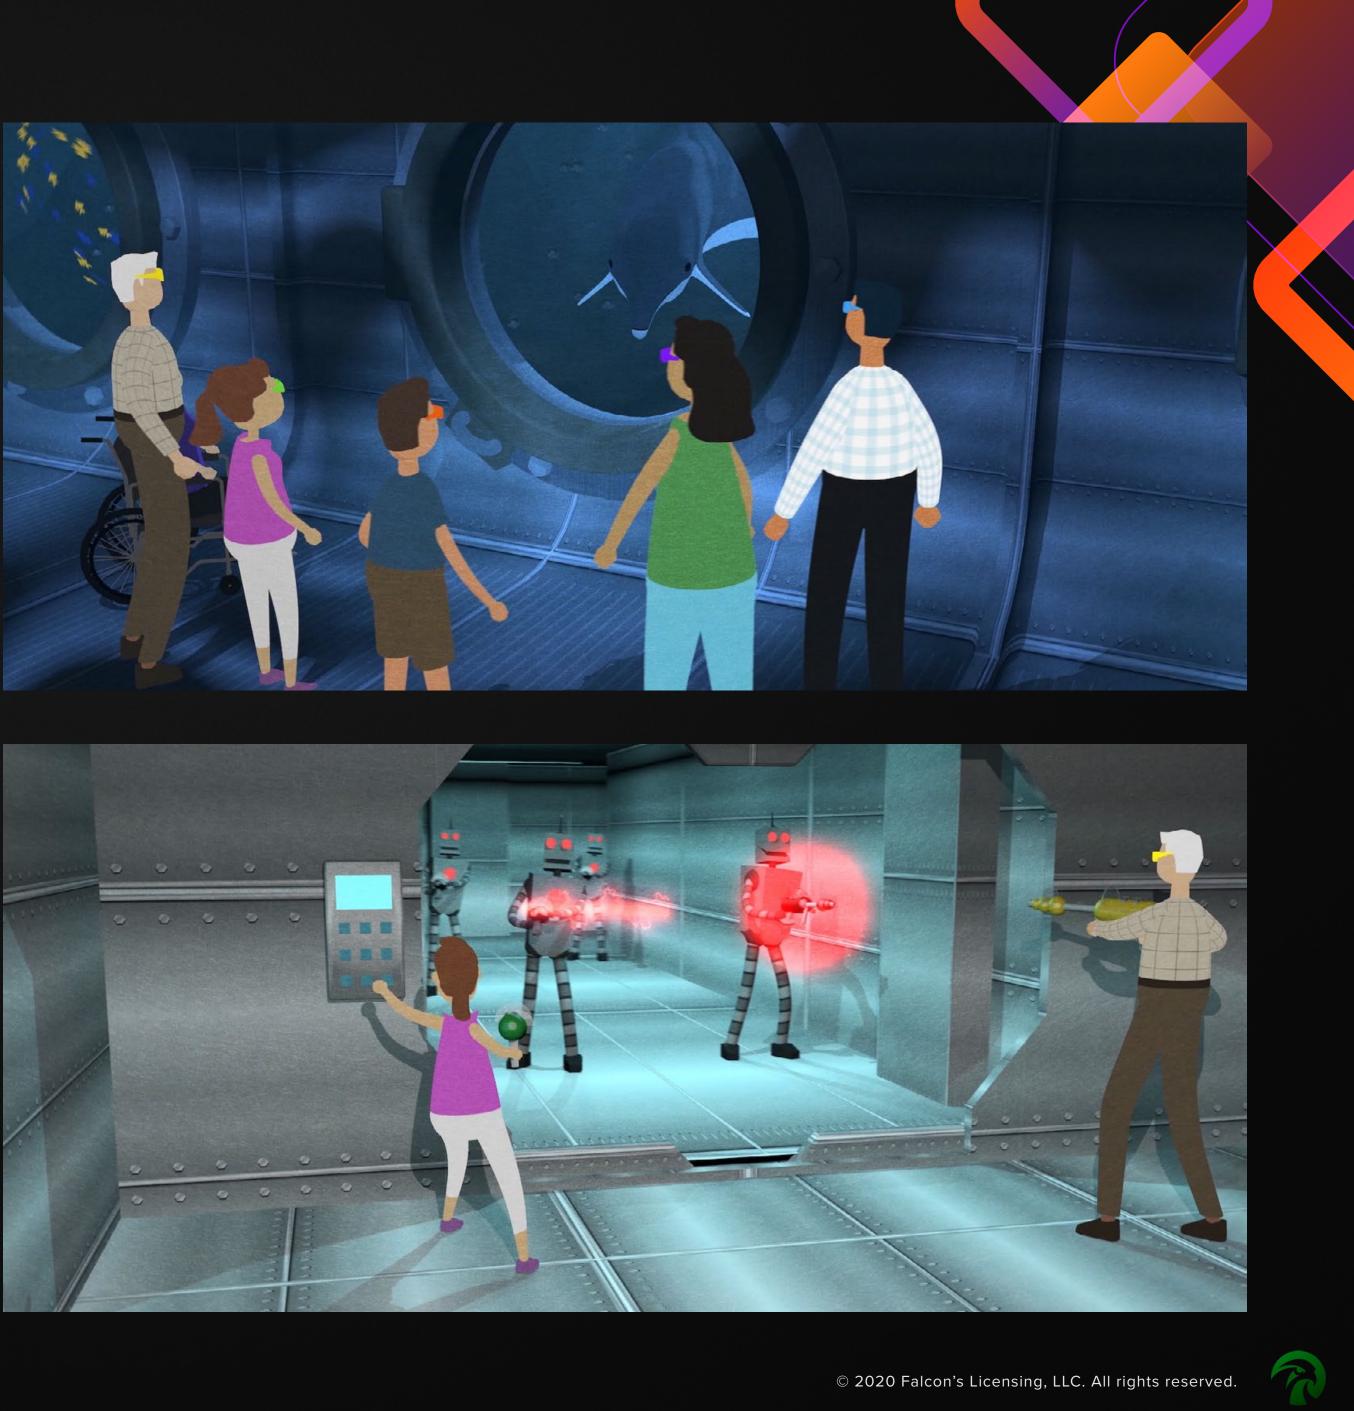

### )SpectraVerse

In the **SpectraVerse Quest**<sup>™</sup> attraction, squads roam freely in a competitive or cooperative interactive gaming environment that adapts to each player's perspective.

#### Interactivity

A variety of interactive methods or controllers can be chosen that best fit the story.

## Storytelling Variety

Various genres are explored, including action, adventure, fantasy, cartoon, science fiction, and horror.